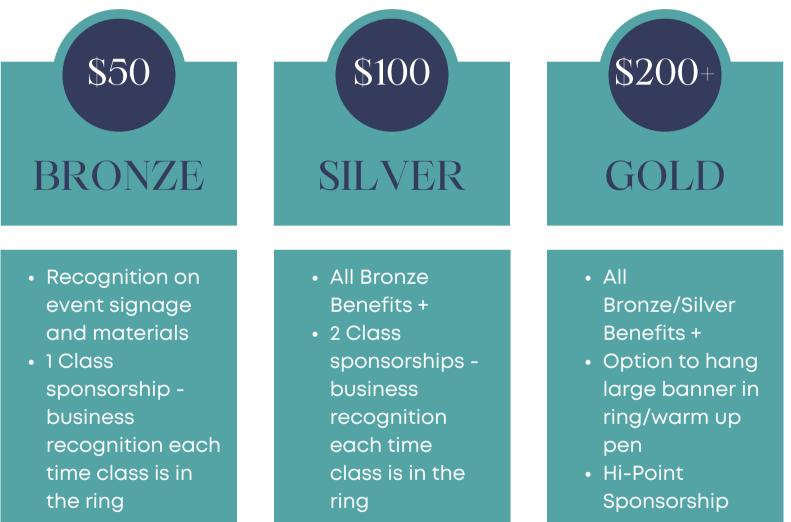

## SPONSORSHIP PACKAGES

 Bronze, Silver and Gold Packages all include the Opportunity to distribute promotional materials at designated areas Thank you for considering the sponsorship opportunities for The Paper Valley Festival. Your support is greatly appreciated and plays a vital role in the success of our event. We look forward to showcasing your brand throughout the event.